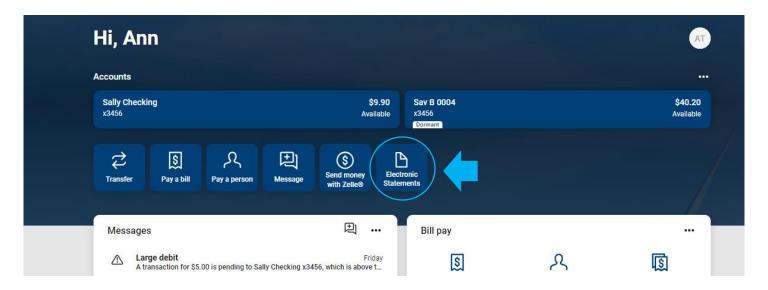

## **ESTATEMENT ENROLLMENT**

A Step-By-Step Guide

**Step 1: Click on Electronic Statements.** 

Step 2: Review and click "I agree to the access agreement and disclosure." Next, click "here" in the bottom right-hand corner to ensure you can properly view an estatement document.