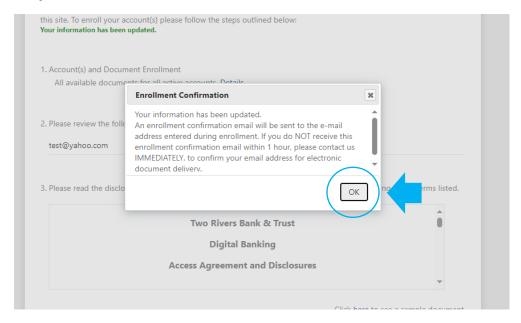

Step 3: Review the statement and click "ok."

Step 4: Finally, you will be brought to the screen where you will access your statements in the future. Utilize the drop downs under Account(s) and Date Range and then click "Filter" to view your statements. Once you enroll, you will not be able to view previous statements, but you will have the ability to view statements moving forward on the statement cut date.