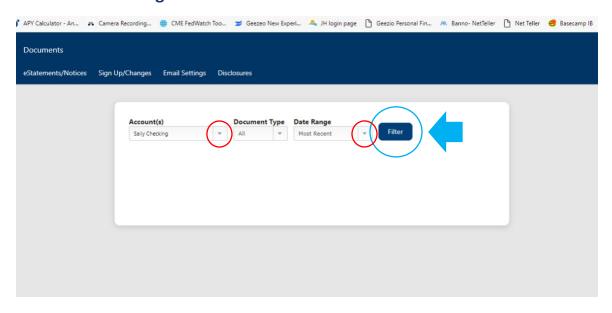

Step 3: Review the statement and click "ok."

Step 4: Finally, you will be brought to the screen where you will access your statements in the future. Utilize the drop downs under Account(s) and Date Range and then click "Filter" to view your statements. Once you enroll, you will not be able to view previous statements, but you will have the ability to view statements moving forward on the statement cut date.