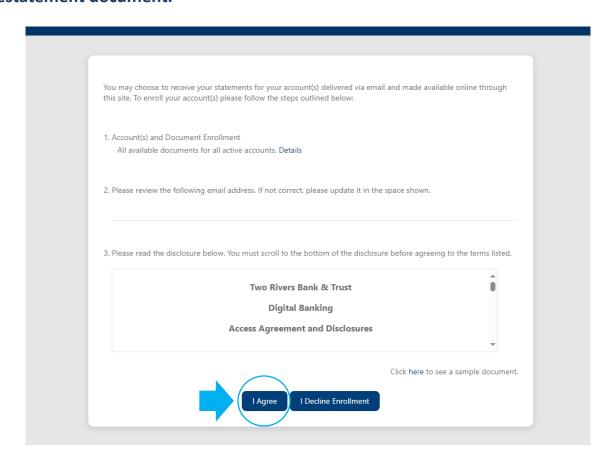

## **ESTATEMENT ENROLLMENT**

A Step-By-Step Guide

**Step 1: Click on Electronic Statements.** 

Step 2: Review and click "I agree to the access agreement and disclosure." Next, click "here" in the bottom right-hand corner to ensure you can properly view an estatement document.